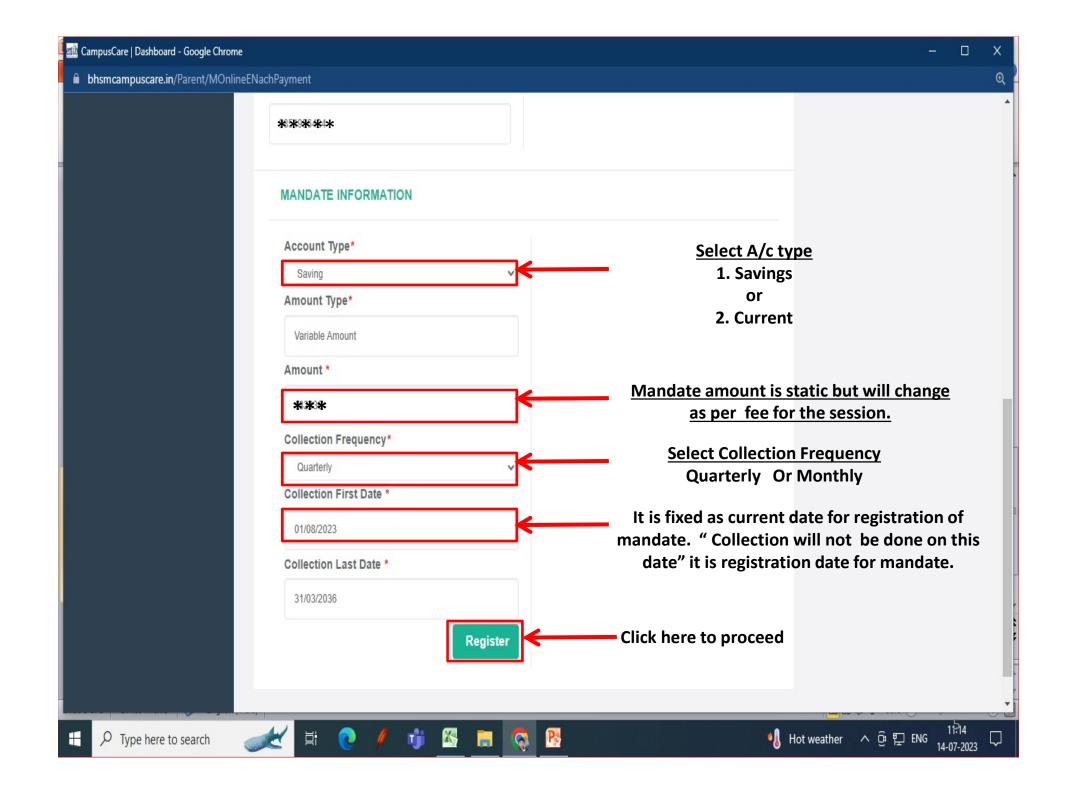

## E-NACH MANDATE REGISTRATION PROCESS

After Clicking on "Register now" it will be directed to respective Bank's netbanking/
Debit card authentication web page. Please follow the steps as per respective Bank &
wait for the "Successful Authentication" message from Bank. In case its declined, please
contact your bank for necessary course of action.