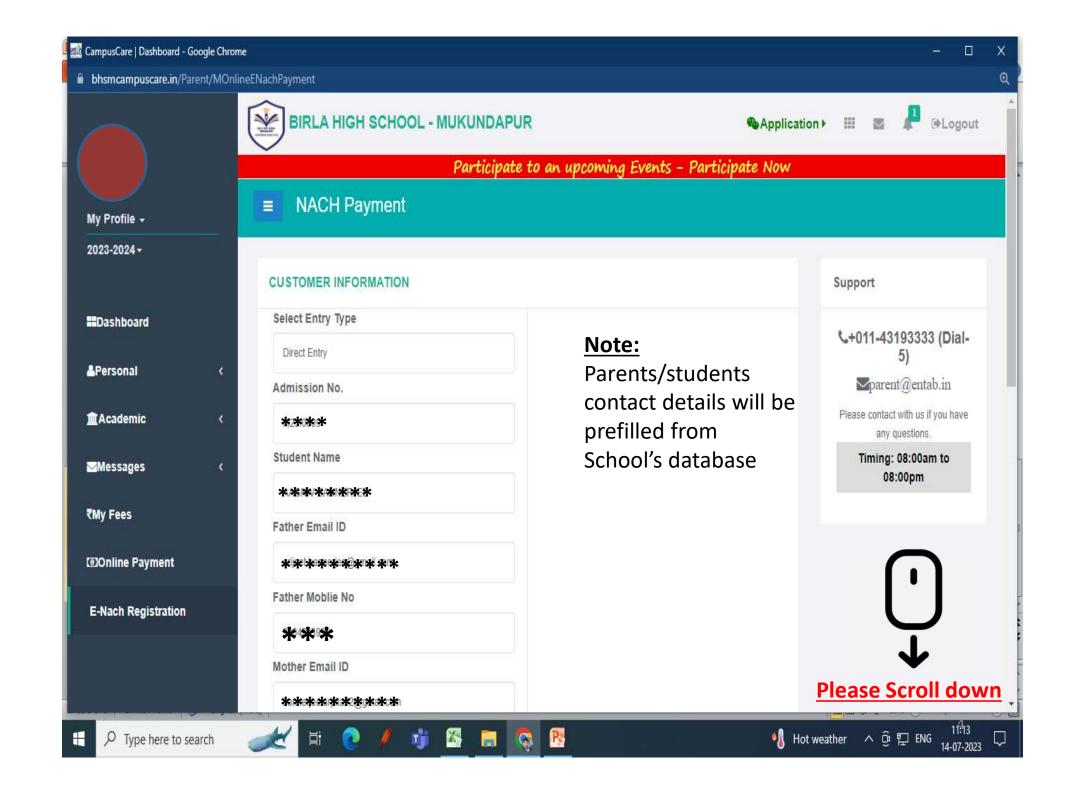

## **BIRLA HIGH SCHOOL MUKUNDAPUR**

## E-NACH MANDATE REGISTRATION PROCESS



















After Clicking on "Register now" it will be directed to respective Bank's netbanking/
Debit card authentication web page. Please follow the steps as per respective Bank &
wait for the "Successful Authentication" message from Bank. In case its declined, please
contact your bank for necessary course of action.

For Any query please contact us on following email:

1. Accounts Department : <a href="mailto:accsdept@bhsmukundapur.ac.in">accsdept@bhsmukundapur.ac.in</a>

2. IT Helpdesk : <u>ithelpdesk@bhsmukundapur.ac.in</u>





## Thank You!