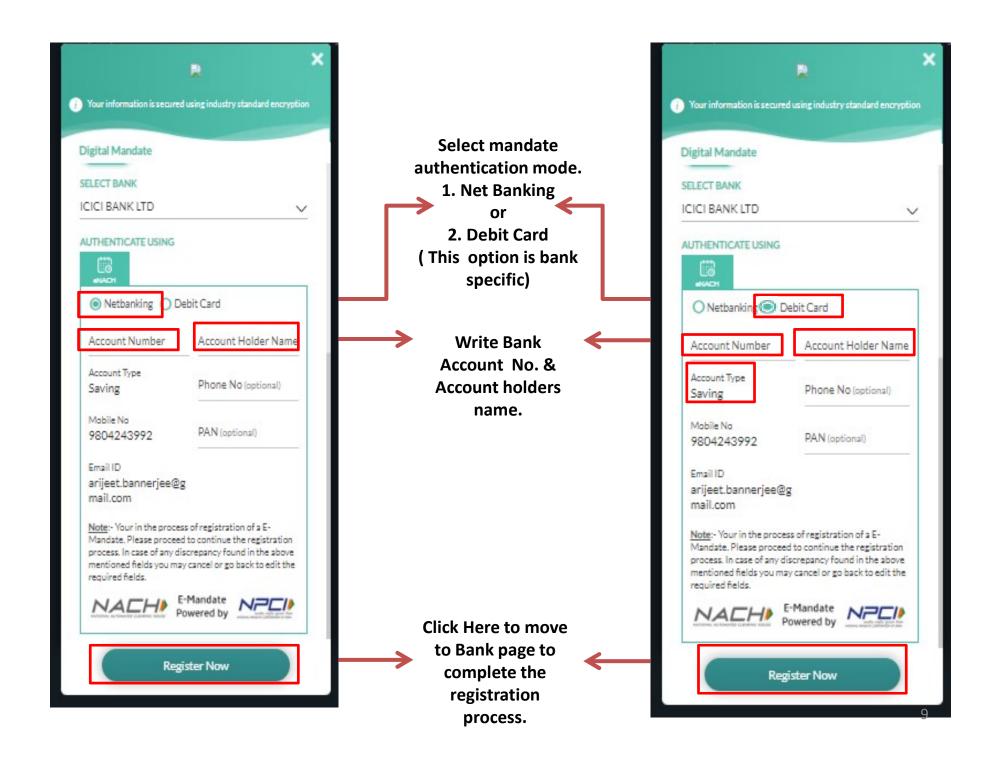

## E-NACH MANDATE REGISTRATION PROCESS

After Clicking on "Register now" it will be directed to respective Bank's netbanking/
Debit card authentication web page. Please follow the steps as per respective Bank &
wait for the "Successful Authentication" message from Bank. In case its declined, please
contact your bank for necessary course of action.