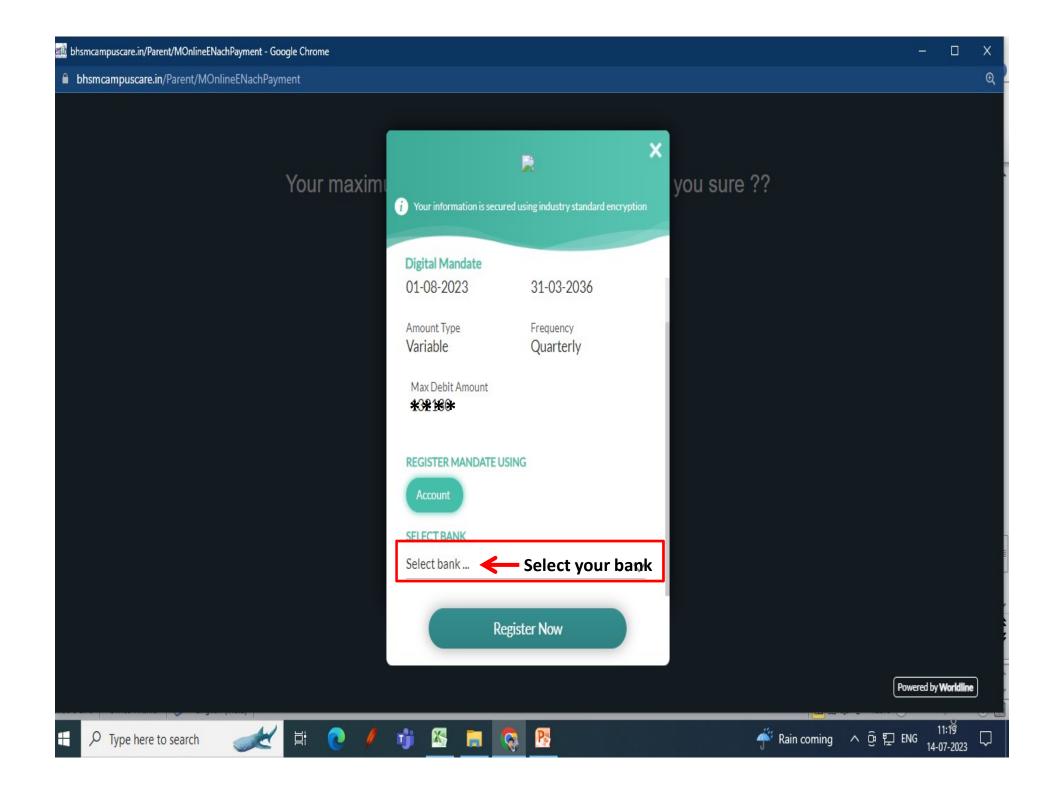

## E-NACH MANDATE REGISTRATION PROCESS

After Clicking on "Register now" it will be directed to respective Bank's netbanking/
Debit card authentication web page. Please follow the steps as per respective Bank &
wait for the "Successful Authentication" message from Bank. In case its declined, please
contact your bank for necessary course of action.