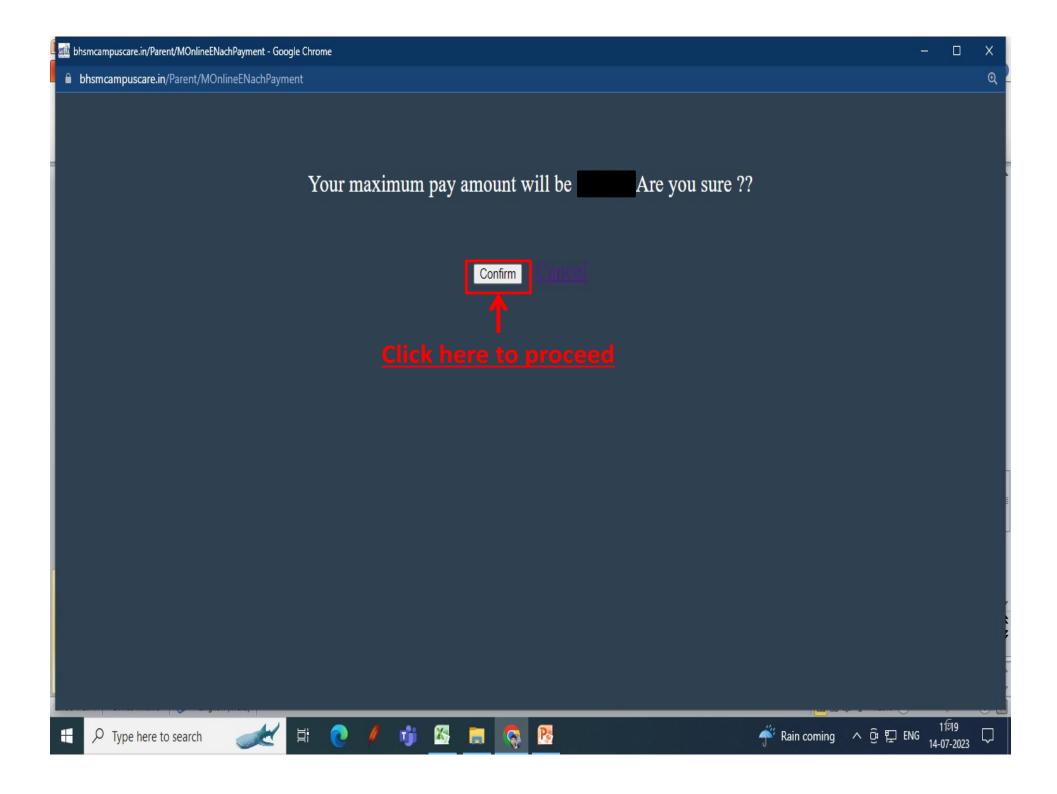

## E-NACH MANDATE REGISTRATION PROCESS

After Clicking on "Register now" it will be directed to respective Bank's netbanking/
Debit card authentication web page. Please follow the steps as per respective Bank &
wait for the "Successful Authentication" message from Bank. In case its declined, please
contact your bank for necessary course of action.