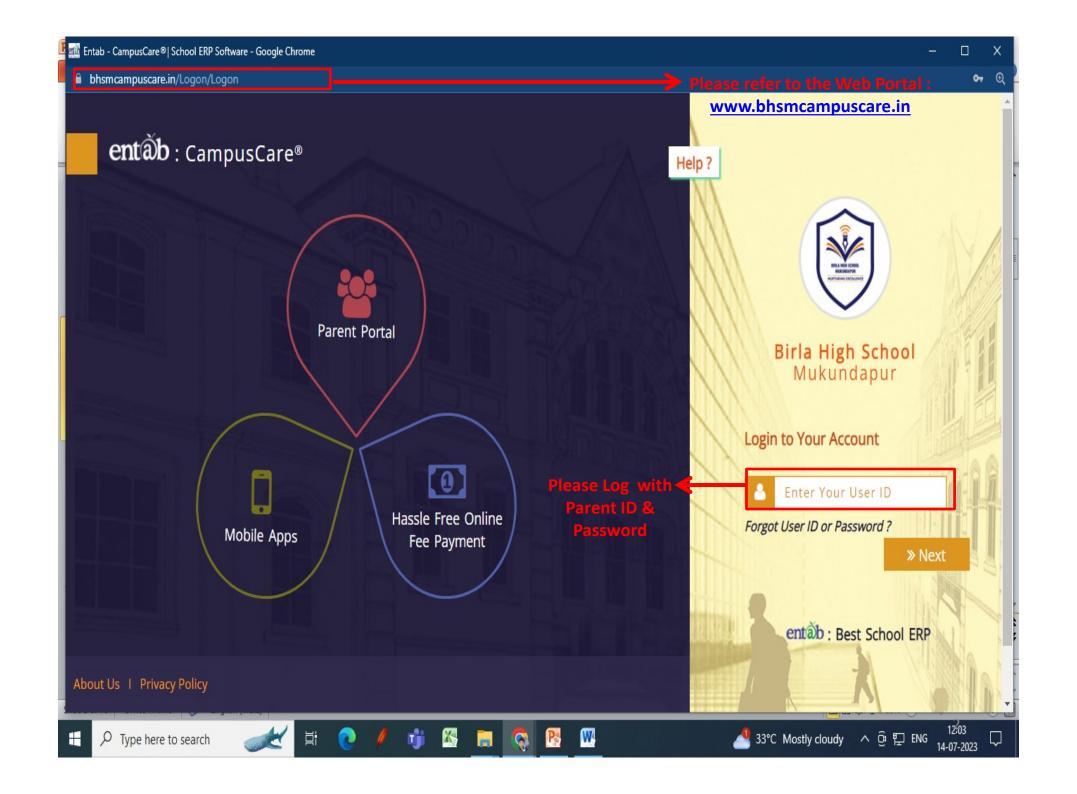

## **BIRLA HIGH SCHOOL MUKUNDAPUR**

## E-NACH MANDATE REGISTRATION PROCESS



















After Clicking on "Register now" it will be directed to respective Bank's netbanking/
Debit card authentication web page. Please follow the steps as per respective Bank &
wait for the "Successful Authentication" message from Bank. In case its declined, please
contact your bank for necessary course of action.

For Any query please contact us on following email:

1. Accounts Department : <a href="mailto:accsdept@bhsmukundapur.ac.in">accsdept@bhsmukundapur.ac.in</a>

2. IT Helpdesk : <u>ithelpdesk@bhsmukundapur.ac.in</u>





## Thank You!