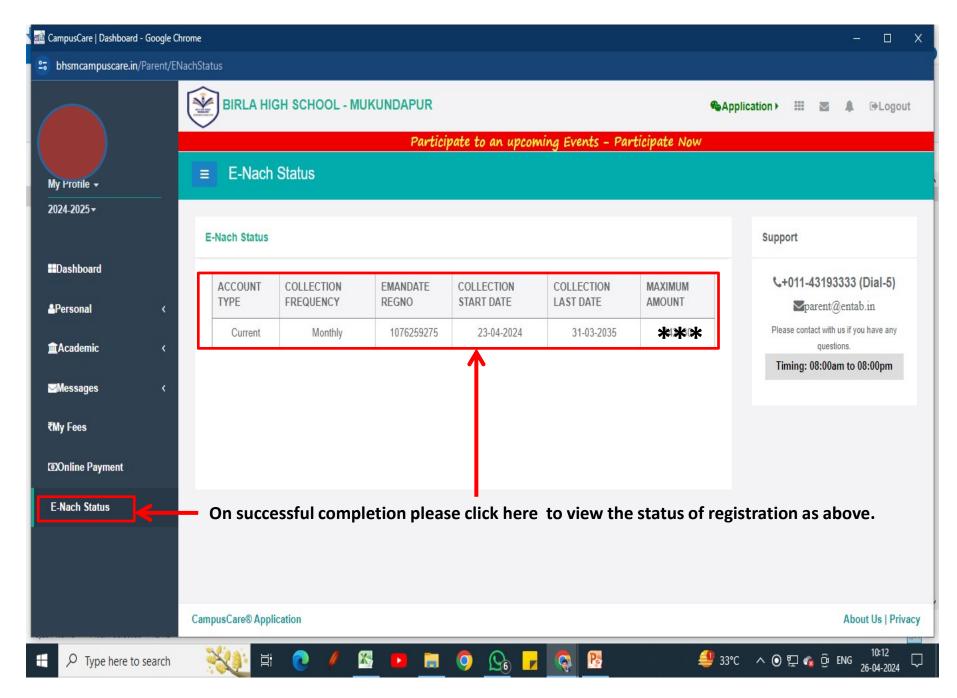

## E-NACH MANDATE REGISTRATION PROCESS

After Clicking on "Register now" it will be directed to respective Bank's netbanking/
Debit card authentication web page. Please follow the steps as per respective Bank &
wait for the "Successful Authentication" message from Bank. In case its declined, please
contact your bank for necessary course of action.