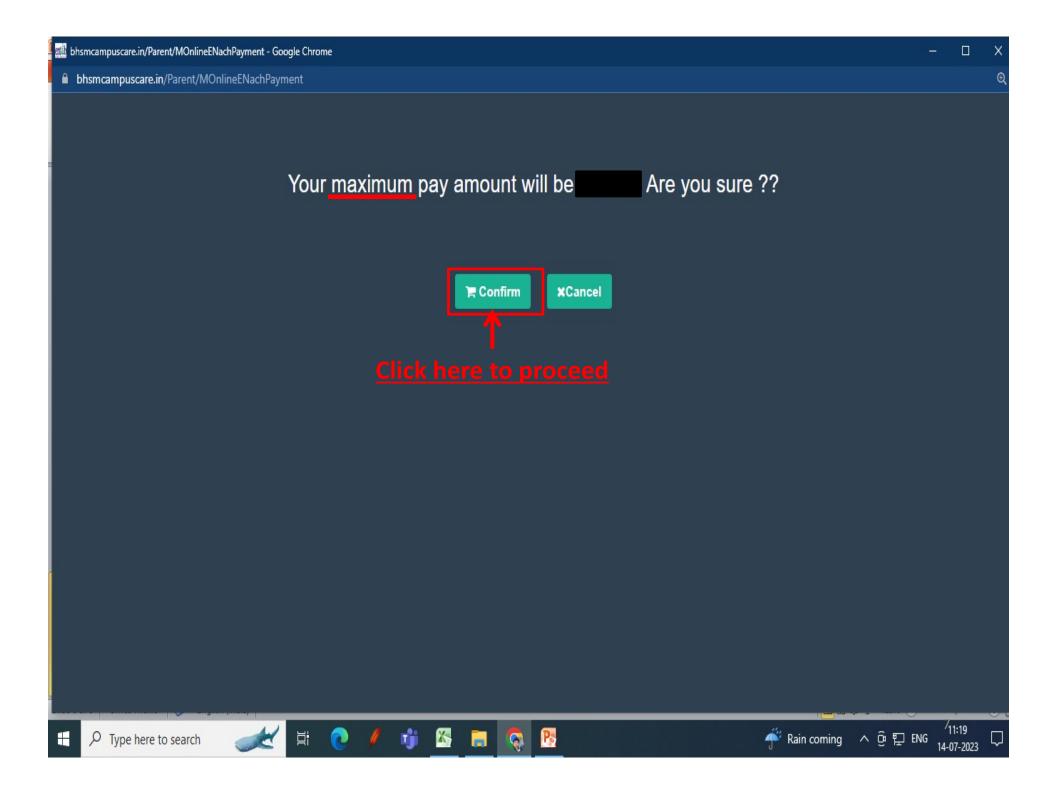

## E-NACH MANDATE REGISTRATION PROCESS

After Clicking on "Register now" it will be directed to respective Bank's netbanking/
Debit card authentication web page. Please follow the steps as per respective Bank &
wait for the "Successful Authentication" message from Bank. In case its declined, please
contact your bank for necessary course of action.