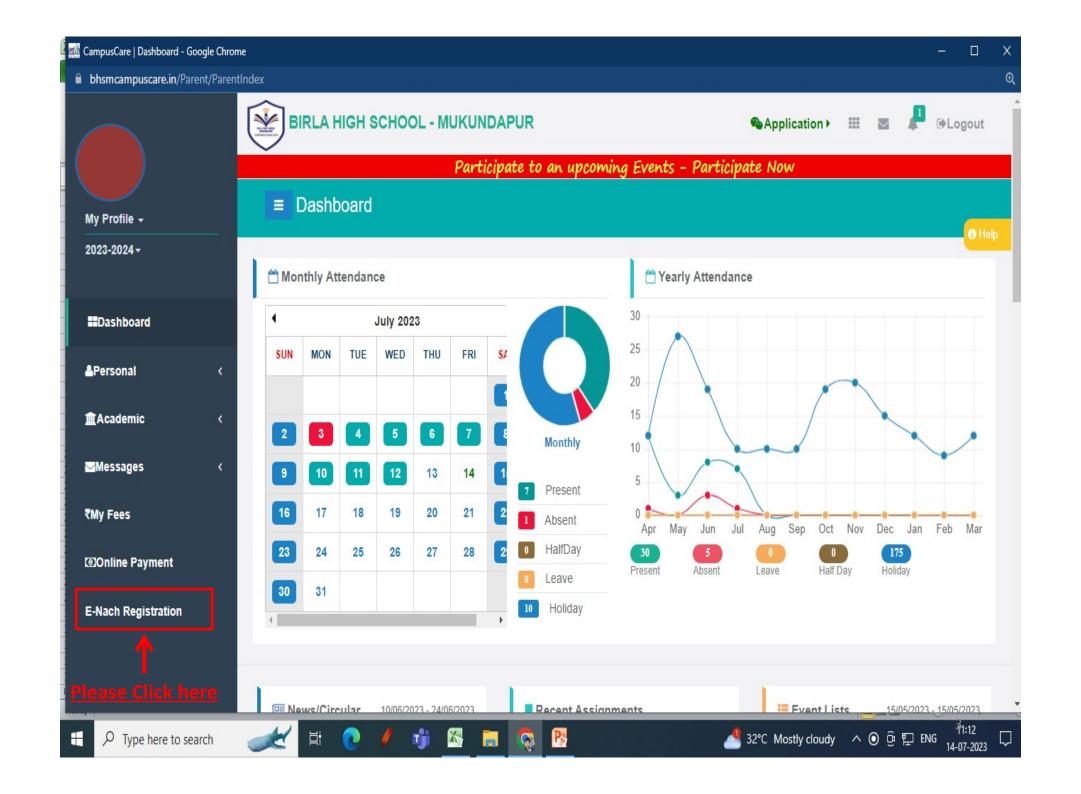

## **BIRLA HIGH SCHOOL MUKUNDAPUR**

## E-NACH MANDATE REGISTRATION PROCESS



















After Clicking on "Register now" it will be directed to respective Bank's netbanking/
Debit card authentication web page. Please follow the steps as per respective Bank &
wait for the "Successful Authentication" message from Bank. In case its declined, please
contact your bank for necessary course of action.

For Any query please contact us on following email:

1. Accounts Department : <a href="mailto:accsdept@bhsmukundapur.ac.in">accsdept@bhsmukundapur.ac.in</a>

2. IT Helpdesk : <u>ithelpdesk@bhsmukundapur.ac.in</u>





## Thank You!